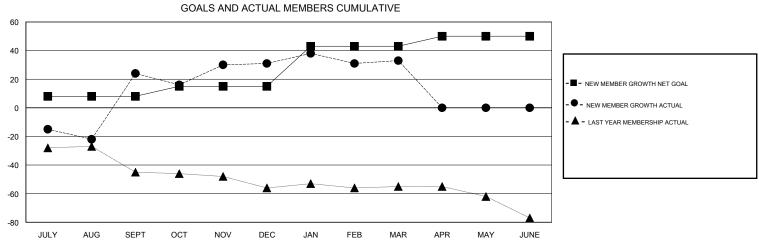

## MONTHLY MEMBERSHIP PROGRESS REPORT

District 22 A

Results as of: 3/31/2017

35

18

22

0

## **ED LECIUS LOCATION MARYLAND GMT CA** Clubs Members RESULTS FOR 2016-2017 RESULTS FOR 2016-2017 NEW CLUB GOAL NEW CLUBS DROPPED CLUBS NEW MEMBER GROWTH NEW MEMBER DROPPED QUARTER QUARTER NET GOAL (not reinstated GROWTH ACTUAL (not MEMBERS ACTUAL (including transfers)

or transfers) reinstated or transfers) 0 8 59 JULY/AUG/SEPT JULY/AUG/SEPT 0 0 0 7 25 OCT/NOV/DEC OCT/NOV/DEC 0 0 28 24 JAN/FEB/MAR JAN/FEB/MAR 0 0 0 APR/MAY/JUNE APR/MAY/JUNE 7 0

## 

JUNE

| DROPPED CLUBS: 0  DROPPED MEMBERS |          | 20 CLUBS OF 30 ADDED 1 OR MORE NEW MEMBERS | GENDER DISTRIBI<br>MALE<br>FEMALE                           | UTION<br>550 (65.09%)<br>295 (34.91%) |           |
|-----------------------------------|----------|--------------------------------------------|-------------------------------------------------------------|---------------------------------------|-----------|
| DECEASED CLUB CANCELLED           | 19<br>0  | CLICK HERE FOR CUMULATIVE MEMBERSHIP DATA  | TOTAL FAMILY UNIT MEMBERS  FAMILY MEMBERS PAYING HALF  DUES |                                       | 147<br>77 |
| OTHER TOTAL                       | 55<br>74 |                                            |                                                             |                                       |           |